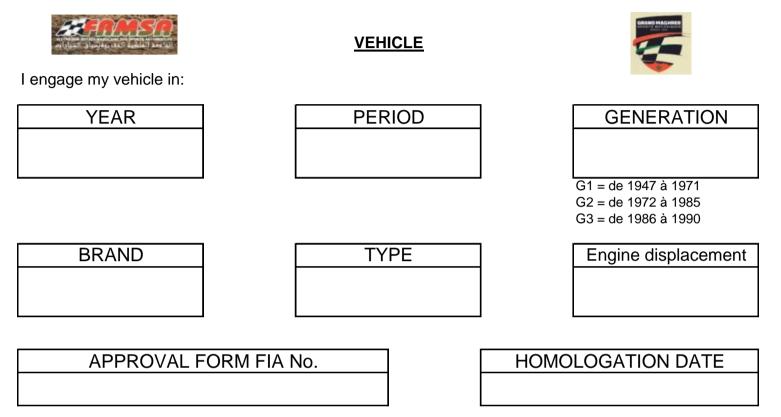

#### IT IS MANDATORY TO PROVIDE THE FOLLOWING INFORMATION REGARDING THE RACING CAR

This file constitutes a registration request from the competitor. It in no way presumes the commitment of the organizer as to its acceptance.

COMPLETE ONE FILE PER CAR. INCOMPLETE FILES WILL BE PUT ON A WAITING LIST

|                                               |               | CAR LOAN AUTHORIZATION | l         |  |  |  |
|-----------------------------------------------|---------------|------------------------|-----------|--|--|--|
| I, the undersign                              | ed, Mr ou Mrs |                        |           |  |  |  |
| authorize Mr or Mrs                           |               |                        |           |  |  |  |
| to drive my car, on the MHR 2023, registered: |               |                        |           |  |  |  |
| Made in :                                     |               | The :                  | Signature |  |  |  |
|                                               |               |                        |           |  |  |  |
|                                               |               |                        |           |  |  |  |